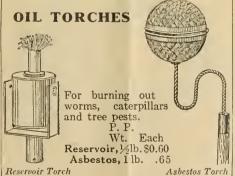

## WHIRLWIND POWDER GUN

For distributing dry powder. Price, 35c. Parcel Post Weight, 8 oz.



## UTILITY DUSTER

Used for the application, in dry form, of Arsenate of Lead, Paris Green, etc. Made of heavy tin, enameled red; iron and brass machined cut gears. Provided with tubes, connections and nozzles as illustrated; also an adjustable carrying strap. Price, \$12.50.



## WOODASON HAND BELLOWS

| P. P. Wt.                      |        |
|--------------------------------|--------|
| No. 3 Large double cone5 lbs.  | \$6.50 |
| Large single cone              | 4.50   |
| No. 1. Small single cone2 lbs. | 3.00   |
| Liquid spraying; small 3 lbs.  | 3.75   |
| Liquid spraying; large4 lbs.   | 4.50   |
| No. 2. Sulphur bellows         | 3.75   |
| er Tibe                        |        |



## POLES FOR TORCHES, Etc.

Hardwood, 12 feet, \$2.00; 14 feet, heavy, \$2.25. Poles are not mailable.

Bamboo Poles. Used for brushing worm casts off putting greens, etc.

| cases on paterns sice | 110, CCC. |        |         |
|-----------------------|-----------|--------|---------|
|                       | Each      | Doz.   | 100     |
| 16 feet               | .\$0.50   | \$5.50 | \$40.00 |
| 18 feet               | 60        | 6.50   | 50.00   |
| 20 feet               | 75        | 7.50   | 60.00   |



## **BOSS FRUIT PICKER**

Made substantially of galvanized wire. Can easily be attached to a pole of any length. Price, 60c. P. P. Weight, 2 lbs.

## MASTERS FRUIT PICKER

Equipped with an attachment for a pole and holding bag; a very desirable type, that will not bruise the frui